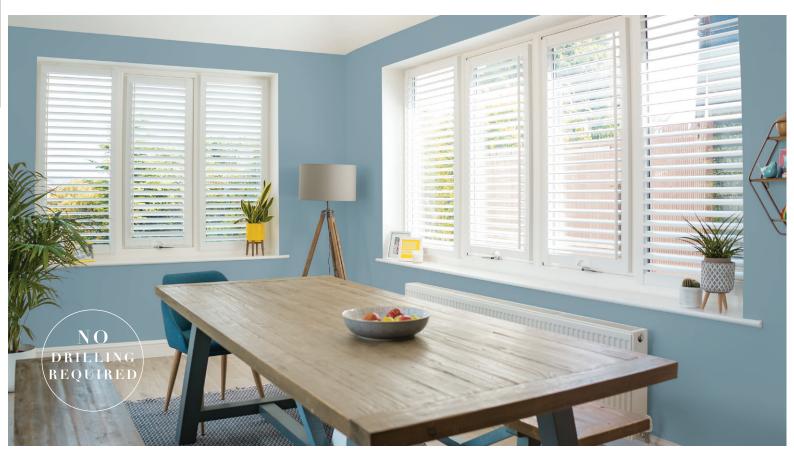

NO DRILLING REQUIRED

The Perfect Fit Shutter Lite is a cost-effective and innovative product that is easy to measure, simple to install and is sure to be a big hit with everyone.

Unlike standard shutters, the Perfect Fit Shutter Lite doesn't require any outer framework, allowing more light in from the outside and an improved view from the inside. It also effortlessly clips in directly to your existing uPVC window frames, making it easy to remove when cleaning or decorating.

One of the unique features of the Perfect Fit Shutter Lite is that it opens with the window or door allowing you to keep your window ledge clutter free. The shutters are fitted directly to the uPVC window frame, ensuring a sleek and slimline appearance from both the inside and out.