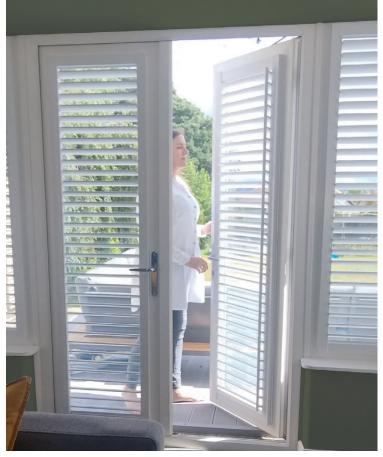

One of the unique features of the Perfect Fit Shutter Lite is that it opens with the window or door allowing you to keep your window ledge clutter free. The shutters are fitted directly to the uPVC window frame, ensuring a sleek and slimline appearance from both the inside and out.

Enjoy full control over light and privacy with the ability to tilt the shutter louvres to any angle – open, closed, or anywhere in between.

So why not upgrade your living space with Perfect Fit Shutters Lite and experience the difference for yourself.