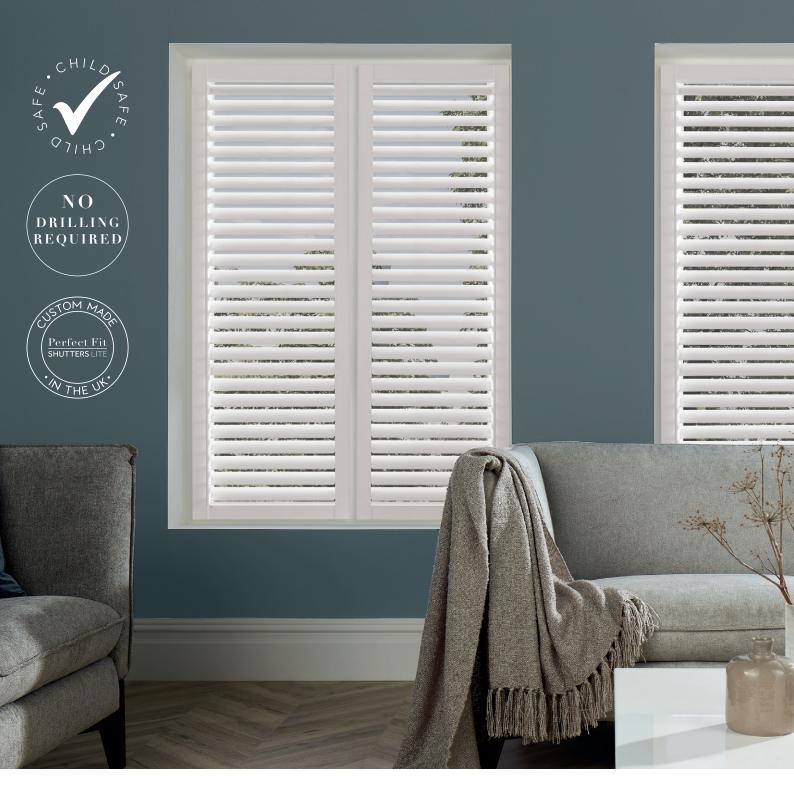

NO DRILLING REQUIRED

### FIND YOUR STYLE

Introducing the Perfect Fit Shutter Lite, the ideal solution for those looking for beautiful plantation shutters without breaking the bank.

# Why choose Perfect Fit SHUTTERS LITE

- Low cost shutter.
- Easy to measure and install.
- Moves with the windows and doors.
- Allows in more light because the louvres sit closer to the glass and there is less framework than a conventional shutter.
- Less framework allows for an improved view thorough to the outside.
- Can be easily removed for cleaning or decorating.
- Walls don't need to be drilled and caulked after fitting.
- Leaves window sills clutter free.
- Waterproof can be wiped clean.
- Can be fitted to inward opening windows and also French or patio doors.
- 10 year guarantee.
- Made in the UK.