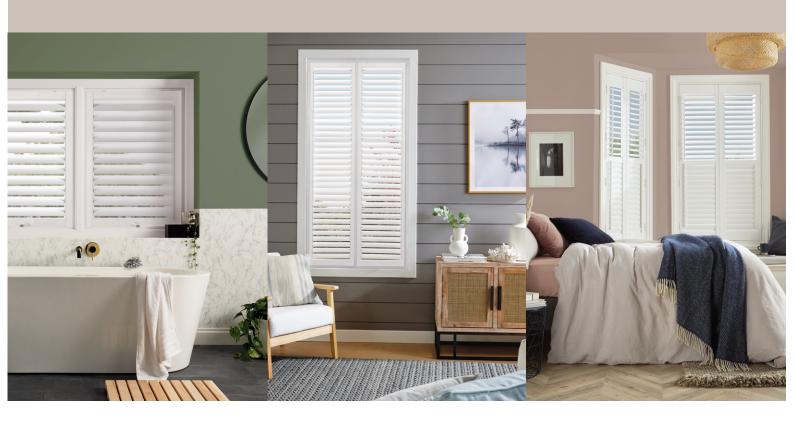

vative shading solution that combines style, convenience, and durability. With their easy installation process and low maintenance requirements, they are a must-have for the modern homeowner.

One of the unique features of the Perfect Fit Shutter Lite is that it opens with the window or door allowing you to keep your window ledge clutter free. The shutters are fitted directly to the uPVC window frame, ensuring a sleek and slimline appearance from both the inside and out.

Enjoy full control over light and privacy with the ability to tilt the shutter louvres to any angle – open, closed, or anywhere in between.

So why not upgrade your living space with Perfect Fit Shutters Lite and experience the difference for yourself.

#### FIND YOUR PERFECT FIT

—— SUITABLE FOR ANY ROOM IN THE HOME ——



#### SIMPLY CLICK TO FIT

FOR uPVC WINDOWS





Contact us for more information 020 8269 6400 | www.tropicalblinds.com