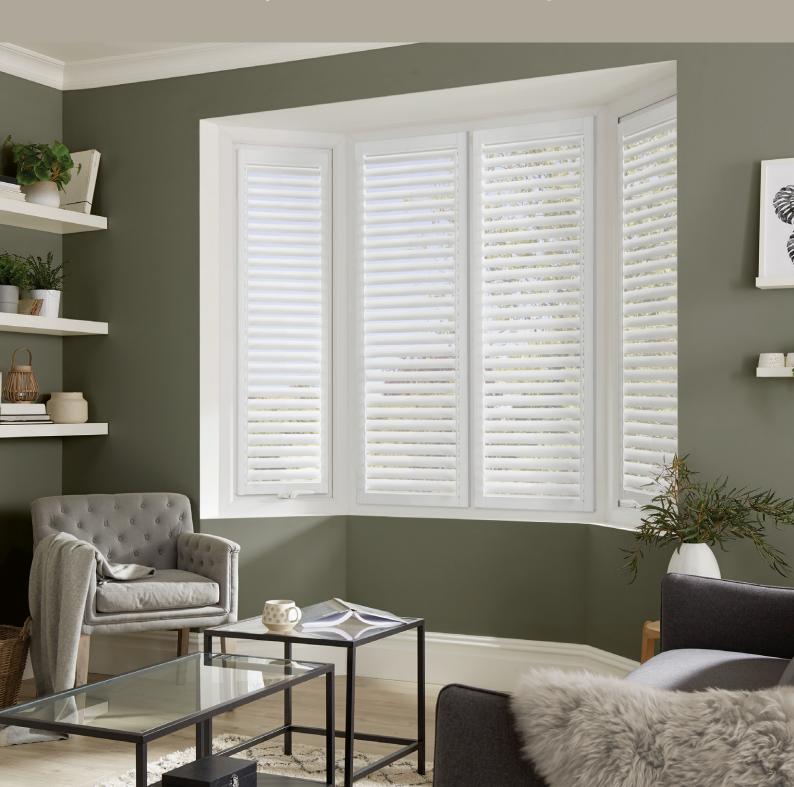

NO DRILLING REQUIRED

## Perfect Fit SHUTTERS LITE





### FIND YOUR STYLE

Introducing the Perfect Fit Shutter Lite, the ideal solution for those looking for beautiful plantation shutters without breaking the bank.



## Innovative Shutters MADE IN THE UK



The Perfect Finnovative proto install and it Unlike standar doesn't require light in from the the inside. It a existing uPV removes the install and it is a contract to the inside in the inside. It and it is a contract to the inside in the inside. It is a contract to the inside in t

The Perfect Fit Shutter Lite is a cost-effective and innovative product that is easy to measure, simple to install and is sure to be a big hit with everyone.

Unlike standard shutters, the Perfect Fit Shutter Lite doesn't require any outer framework, allowing more light in from the outside and an improved view from the inside. It also effortlessly clips in directly to your existing uPVC window frames, making it easy to remove when cleaning or decorating.







# Why c