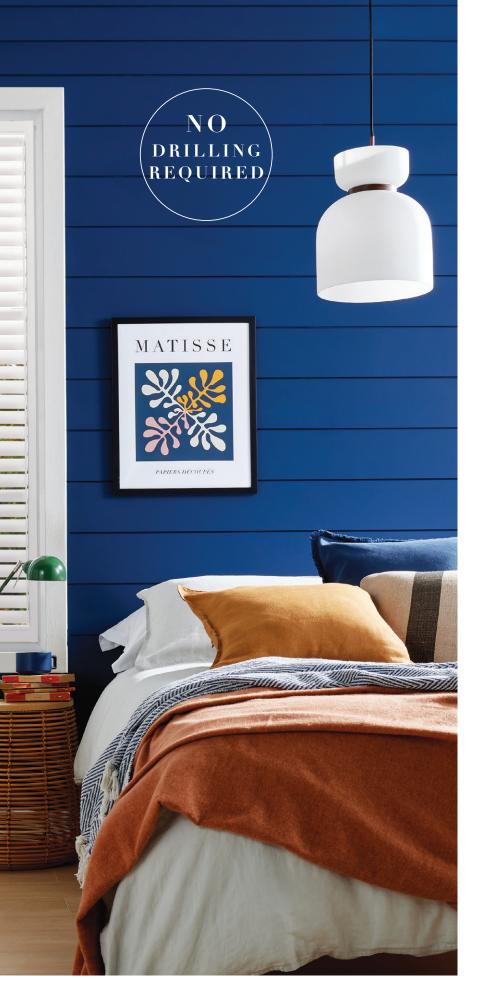

NO DRILLING REQUIRED

# Why choose Perfect Fit SHUTTERS LITE

- Low cost shutter.
- Easy to measure and install.
- Moves with the windows and doors.
- Allows in more light because the louvres sit closer to the glass and there is less framework than a conventional shutter.
- Less framework allows for an improved view thorough to the outside.
- Can be easily removed for cleaning or decorating.
- Walls don't need to be drilled and caulked after fitting.
- Leaves window sills clutter free.
- Waterproof can be wiped clean.
- Can be fitted to inward opening windows and also French or patio doors.
- 10 year guarantee.
- Made in the UK.