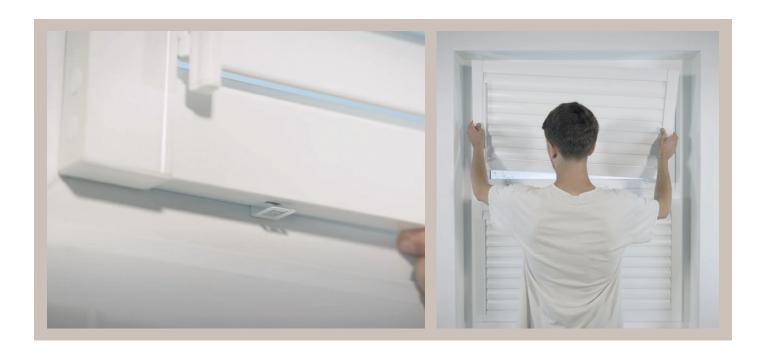

The Perfect Fit Shutter Lite is a cost-effective and innovative product that is easy to measure, simple to install and is sure to be a big hit with everyone.

Unlike standard shutters, the Perfect Fit Shutter Lite doesn't require any outer framework, allowing more light in from the outside and an improved view from the inside. It also effortlessly clips in directly to your existing uPVC window frames, making it easy to remove when cleaning or decorating.

One of the unique features of the Perfect Fit Shutter Lite is that it opens with the window or door allowing you to keep your window ledge clutter free. The shutters are fitted directly to the uPVC window frame, ensuring a sleek and slimline appearance from both the inside and out.

#### SIMPLY CLICK TO FIT

FOR uPVC WINDOWS

Contact us for more information 020 8269 6400 | www.tropicalblinds.com