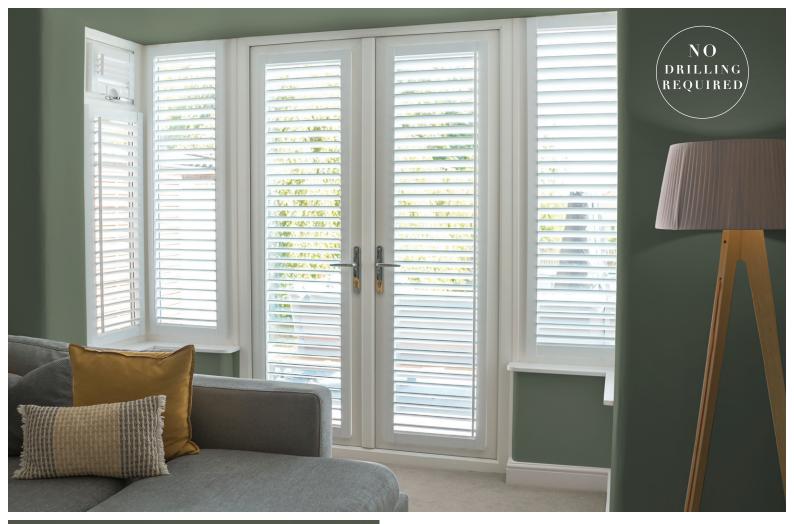

NO DRILLING REQUIRED

The Perfect Fit Shutter Lite is a cost-effective and innovative product that is easy to measure, simple to install and is sure to be a big hit with everyone.

Unlike standard shutters, the Perfect Fit Shutter Lite doesn't require any outer framework, allowing more light in from the outside and an improved view from the inside. It also effortlessly clips in directly to your existing uPVC window frames, making it easy to remove when cleaning or decorating.

One of the unique features of the Perfect Fit Shutter Lite is that it opens with the window or door allowing you to keep your window ledge clutter free. The shutters are fitted directly to the uPVC window frame, ensuring a sleek and slimline appearance from both the inside and out.

#### SIMPLY CLICK TO FIT

FOR uPVC WINDOWS

Contact us for more information 020 8269 6400 | www.tropicalblinds.com